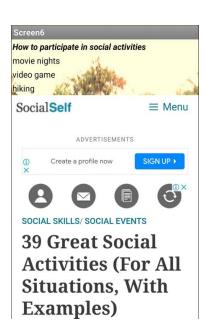

### **INSTRUCTIONS**

Step 4: (screen 4 describes how to make friendship with freinds)

Step 5: (this screen describes how to participates in social activities)

Step 6: (screen 7 describes how support people)