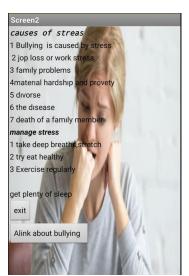

Step 2: (screen 2 describes causes of stress)

Step 3: (screen 3 describes the explain of stress)