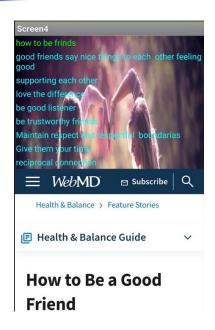

### **INSTRUCTIONS**

Step 4: (screen 4 describes how to make friendship with freinds)

Step 5: (this screen describes how to participates in social activities)

Step 6: (screen 7 describes how support people)