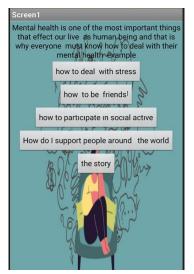

### INSTRUCTIONS

Please provide step-by-step instructions for using your app, along with high-quality screenshots of the app. Feel free to add as many slides as needed.

Step 1: (describe the introduction for app with 5 pages)

Step 2: (screen 2 describes causes of stress)

Step 3: (screen 3 describes the explain of stress)