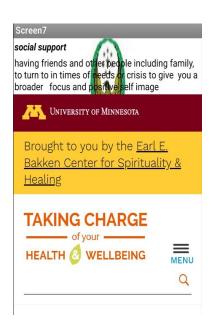

### **INSTRUCTIONS**

Step 4: (screen 4 describes how to make friendship with freinds)

Step 5: (this screen describes how to participates in social activities)

Step 6: (screen 7 describes how support people)