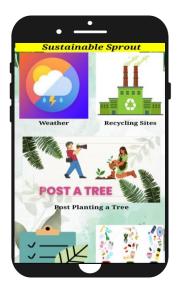

Introductory Screen

Home Page part 1

Home Page part 2

Weather & AQI

Recycling Sites
Near Me

Take a Pic of yourself planting a tree or sapling and then post it on different platforms

Enter your daily goals for a cleaner & greener future

Take a pic to classify if it recyclable or not.
(Using Image
Classifier)

Click on the 2 buttons to go to the next screen & tick the checkboxes. Click calculate.

Enter your data and click calculate. The values in textboxes will change accordingly.