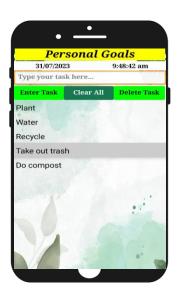

Introductory Screen

Home Page part 1

Home Page part 2

Weather & AQI

Recycling Sites
Near Me

Take a Pic of yourself planting a tree or sapling and then post it on different platforms

Enter your daily goals for a cleaner & greener future