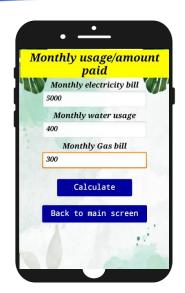

Take a pic to classify if it recyclable or not.
(Using Image
Classifier)

Click on the 2 buttons to go to the next screen & tick the checkboxes. Click calculate.

Enter your data and click calculate. The values in textboxes will change accordingly.

Enter your data and click calculate. The values in textboxes will change accordingly.

Show score will show your final carbon footprint after all calculations.

Information about the planet and others.

Information about the makers