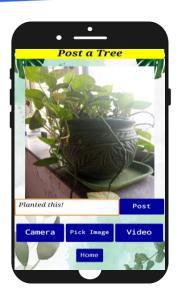

Introductory Screen

Home Page part 1

Home Page part 2

Weather & AQI

Recycling Sites
Near Me

Take a Pic of yourself planting a tree or sapling and then post it on different platforms

Enter your daily goals for a cleaner & greener future

## LIMITATIONS

- In Post a Tree, the image just gets shared and not saved. However, you can also post a pic that is already saved.
- In Recyclable or Not, the data used in the model is only Plastic, Steel, Glass, Clothes & E-waste. Hence, it won't show appropriate answers.