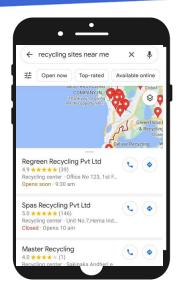

Introductory Screen

Home Page part 1

Home Page part 2

Weather & AQI

Recycling Sites
Near Me

Take a Pic of yourself planting a tree or sapling and then post it on different platforms

Enter your daily goals for a cleaner & greener future