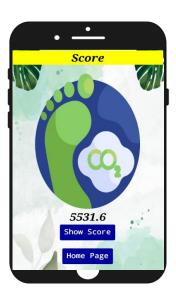

Enter your data and click calculate. The values in textboxes will change accordingly.

Show score will show your final carbon footprint after all calculations.

Information about the planet and others.

Information about the makers