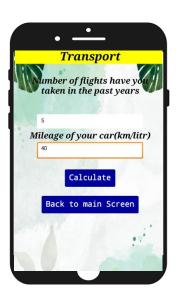

Take a pic to classify if it recyclable or not.
(Using Image
Classifier)

Click on the 2 buttons to go to the next screen & tick the checkboxes. Click calculate.

Enter your data and click calculate. The values in textboxes will change accordingly.

Enter your data and click calculate. The values in textboxes will change accordingly.

Show score will show your final carbon footprint after all calculations.

Information about the planet and others.

Information about the makers