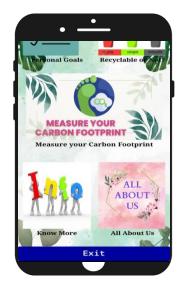

Take a pic to classify if it recyclable or not.
(Using Image
Classifier)

Click on the 2 buttons to go to the next screen & tick the checkboxes. Click calculate.

Enter your data and click calculate. The values in textboxes will change accordingly.

Enter your data and click calculate. The values in textboxes will change accordingly.

Show score will show your final carbon footprint after all calculations.

Information about the planet and others.

Information about the makers