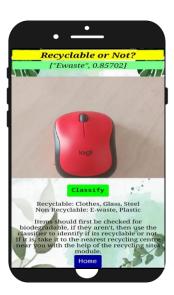

Take a pic to classify if it recyclable or not.
(Using Image
Classifier)

Click on the 2 buttons to go to the next screen & tick the checkboxes. Click calculate.

Enter your data and click calculate. The values in textboxes will change accordingly.

## LIMITATIONS

- In Post a Tree, the image just gets shared and not saved. However, you can also post a pic that is already saved.
- In Recyclable or Not, the data used in the model is only Plastic, Steel, Glass, Clothes & E-waste. Hence, it won't show appropriate answers.