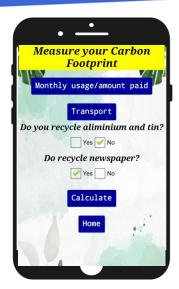

Take a pic to classify if it recyclable or not.
(Using Image
Classifier)

Click on the 2 buttons to go to the next screen & tick the checkboxes. Click calculate.

Enter your data and click calculate. The values in textboxes will change accordingly.