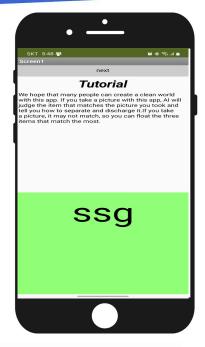

# **INSTRUCTIONS**

Go to the app and check out the tutorial

Get ready to take pictures

Please take a picture of the item correctly

# **INSTRUCTIONS**

If the picture is taken well, please

Choose the things you want to know

Check the description of the item