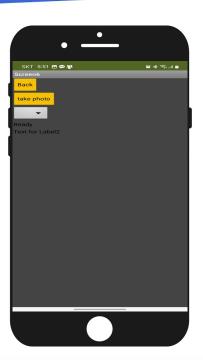

# **INSTRUCTIONS**

Go to the app and check out the tutorial

Get ready to take pictures

Please take a picture of the item correctly

# **INSTRUCTIONS**

If the picture is taken well, please

Choose the things you want to know

Check the description of the item