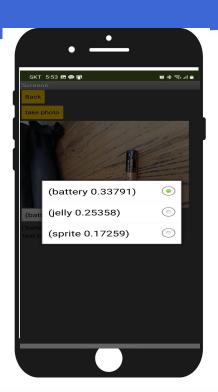

# **INSTRUCTIONS**

If the picture is taken well, please

Choose the things you want to know

Check the description of the item