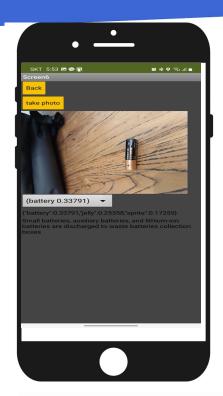

# **INSTRUCTIONS**

If the picture is taken well, please

Choose the things you want to know

Check the description of the item