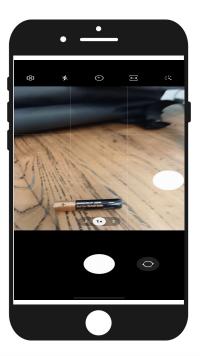

# **INSTRUCTIONS**

Go to the app and check out the tutorial

Get ready to take pictures

Please take a picture of the item correctly