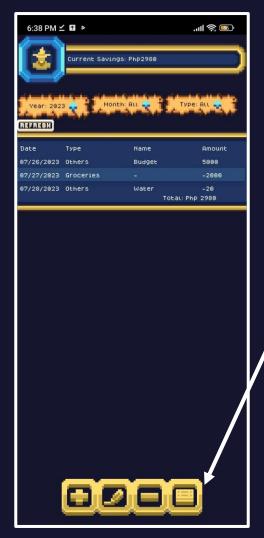

## INSTRUCTIONS

Press the wizard icon to manage your profile, stats, and Runecrafting.

You can manage your subscriptions using the 4th button.