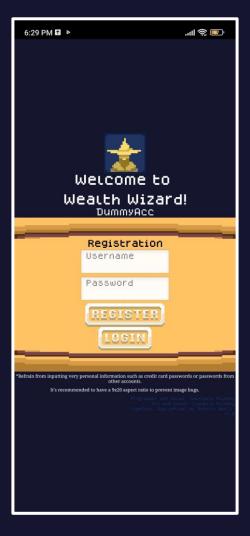

Create your account with your username and password.

Filter your data by using the buttons above.

You can add or remove data using the plus and minus button respectively.

You can edit a selected item using the quill.

## **LIMITATIONS**

Security - Although this app is purely offline and doesn't use any internet connection, personal data such as credit card information and passwords from other sites should not be encoded within the application.

Registration and Login - This app does not support online registration and multiple accounts. Registering means resetting all data saved and cannot be restored.

It is recommended to use a mobile device with an aspect ratio of 9x20 to prevent image scaling issues. The app is still functional even if it was not followed.