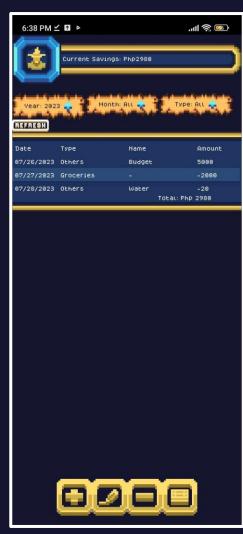

Create your account with your username and password.

Filter your data by using the buttons above.

You can add or remove data using the plus and minus button respectively.

You can edit a selected item using the quill.