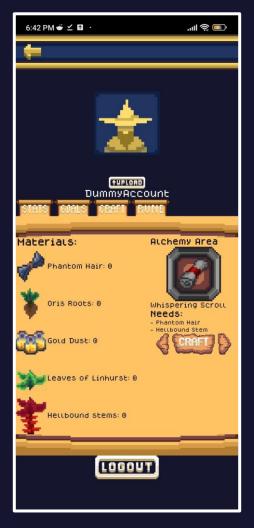

## INSTRUCTIONS

In the profile screen, use this 4 tabs to navigate.

Add goals to have a aim for your savings in the future.

Win materials and craft new runes by accomplishing your goals.

Use the buttons to switch between runes and see if you have enough materials to craft.