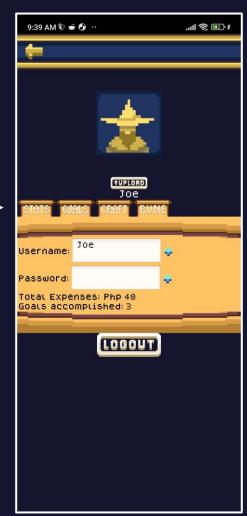

## INSTRUCTIONS

In the profile screen, use this 4 tabs to navigate.

Add goals to have a aim for your savings in the future.

Win materials and craft new runes by accomplishing your goals.

Use the buttons to switch between runes and see if you have enough materials to craft.