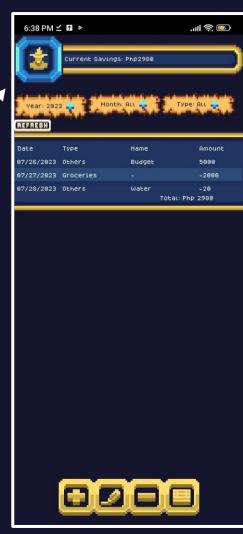

Create your account with your username and password.

Filter your data by using the buttons above.

You can add or remove data using the plus and minus button respectively.

You can edit a selected item using the quill.